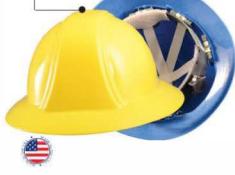

## FULL BRIM HARD HAT

- 6-point deluxe Nylon suspension
- Meets ANSI Z89,1 Type 1, Class E & G
- Front Cotton terry sweatband
- Metric tables and °C/°F temp conversion graph printed under brim
- · Hard hat shell Made in USA

VF200 | RATCHET SUSPENSION