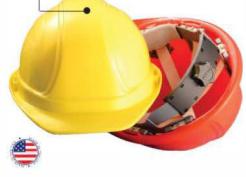

#### **REGULAR BRIM HARD HAT**

- 6-point deluxe Nylon suspension
- Meets ANSI Z89.1 Type 1, Class E & G
- Front Cotton terry sweatband
- · Rain trough and accessory slots
- · Hard hat shell Made in USA

V100 | SQUEEZE LOCK SUSPENSION V200 | RATCHET SUSPENSION